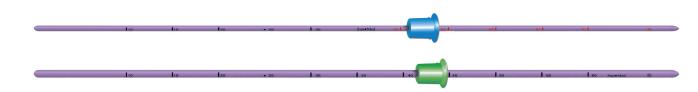

#### MALLEABLE ENDOTRACHEAL TUBE INTRODUCER

- Combines benefits of an introducer and stylette into one unit
- Pediatric size features calibrated markings on both ends allowing it to be used as a straight or coudé tip

| CAT#      | SIZE        | DESCRIPTION          | PK |
|-----------|-------------|----------------------|----|
| 9-0213-82 | 10FR x 70cm | Pediatric Malleable, | 10 |
|           |             | Coudé & Straight Tip |    |
| 9-0213-92 | 15FR x 70cm | Adult, Malleable,    | 10 |
|           |             | Coudé Tip            |    |