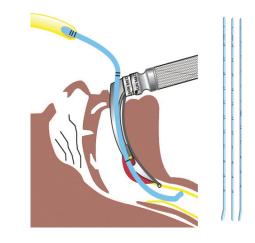

### LATEX FREE | STERILE | SINGLE USE | DISPOSABLE | CE MARK

SunMed's latex free introducers are both firm and flexible for ease of insertion. They are calibrated for accurate entry depth and available in adult and pediatric sizes.

- Low density polyethylene provides proper stiffness for ease of insertion
- · Calibrated to ensure accurate distance insertion
- Pediatric size features calibrated markings on both ends allowing it to be used as a straight or coudé tip
- Pediatric size fits in 4mm to 6mm tubes
- Adult size fits in 6mm to 11mm tubes