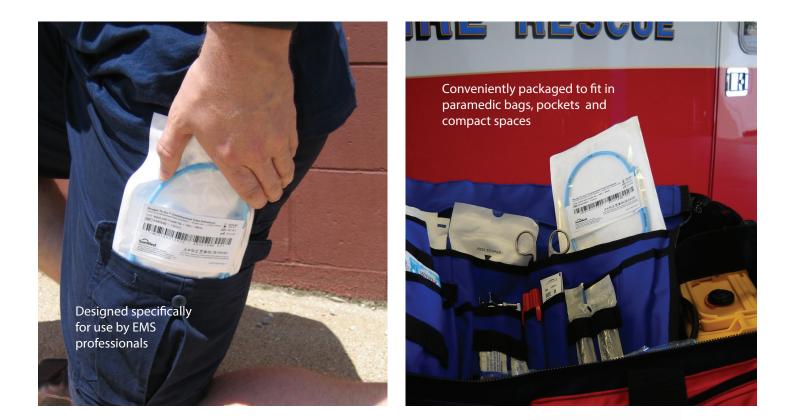

#### LATEX FREE | STERILE | SINGLE USE | DISPOSABLE | CE MARK

SunMed's latex free Bougie-To-Go<sup>™</sup> introducer was developed with first responders in mind. Designed with the same firm and flexible quality as our traditional introducer, the Bougie-To-Go features compact packaging. It fits in paramedic bags, pockets and smaller storage spaces.

#### BOUGIE-TO-GO<sup>™</sup> ENODOTRACHEAL INTRODUCER

- Innovative compact packaging designed specifically for use by EMS professionals
- Low density polyethylene provides proper stiffness for ease of insertion
- · Calibrated to ensure accurate distance insertion
- Adult size fits in 6mm to 11mm tubes