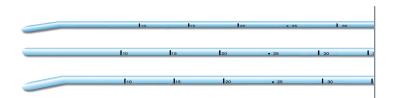

### LATEX FREE | STERILE | SINGLE USE | DISPOSABLE | CE MARK

SunMed's latex free introducers are both firm and flexible for ease of insertion. They are calibrated for accurate entry depth and available in adult and pediatric sizes.

- Low density polyethylene provides proper stiffness for ease of insertion
- · Calibrated to ensure accurate distance insertion
- Pediatric size features calibrated markings on both ends allowing it to be used as a straight or coudé tip
- Pediatric size fits in 4mm to 6mm tubes
- Adult size fits in 6mm to 11mm tubes

#### ENDOTRACHEAL TUBE INTRODUCER

| CAT#      | SIZE        | DESCRIPTION          | PK |
|-----------|-------------|----------------------|----|
| 9-0211-70 | 10Fr x 70cm | Pediatric, Coudé Tip | 10 |
| 9-0212-70 | 15Fr x 70cm | Adult, Coudé Tip     | 10 |
| 9-0212-72 | 15Fr x 70cm | Adult, Straight Tip  | 10 |