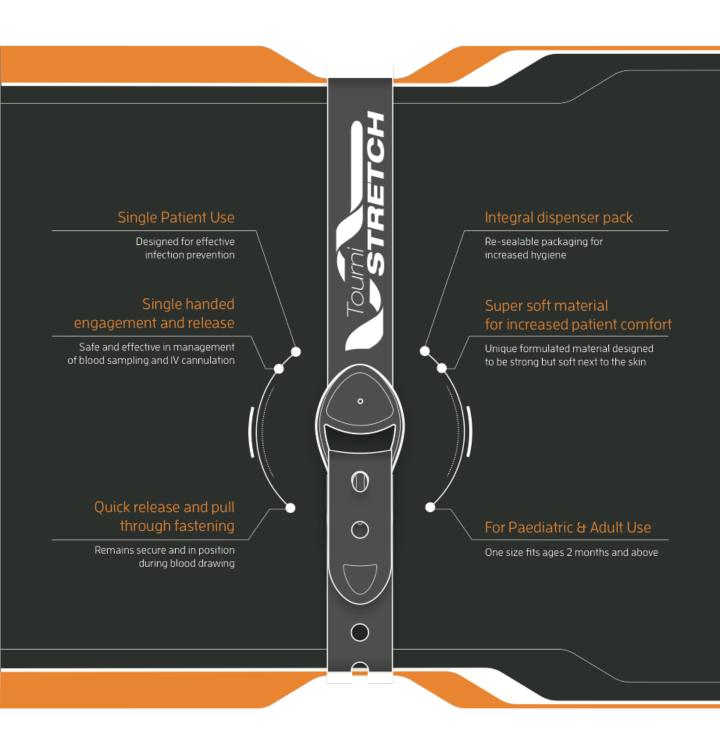

## The Gold Standard of Single Patient Use tourniquets

The Tournistretch® from ASepHealthcare was developed by Healthcare Professionals to provide users with a premium Single-Patient Use tourniquet for routine, challenging blood sampling and venepuncture. It's intuitive pull through system, easy re-adjustment and quick release provides professionals with easy application and assists in single handed operation.

The Tournistretch® is made from a super soft polymer providing users with a strong secure STRETCH for optimal tensioning, whilst maintaining a soft flexible feel. This customised material assists in improving patient experience, especially patients with delicate skin, with no additional pinching or underlying damage.