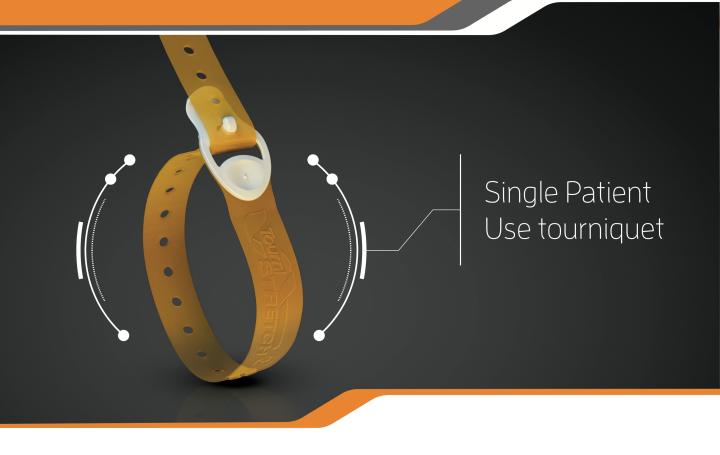

## The Gold Standard of Single Patient Use tourniquets

The Tournistretch® from ASepHealthcare was developed by Healthcare Professionals to provide users with a premium Single-Patient Use tourniquet for routine, challenging blood sampling and venepuncture. It's intuitive pull through system, easy re-adjustment and quick release provides professionals with easy application and assists in single handed operation.

## Single Patient Use tourniquet

The Gold Standard of Single Patient Use tourniquets